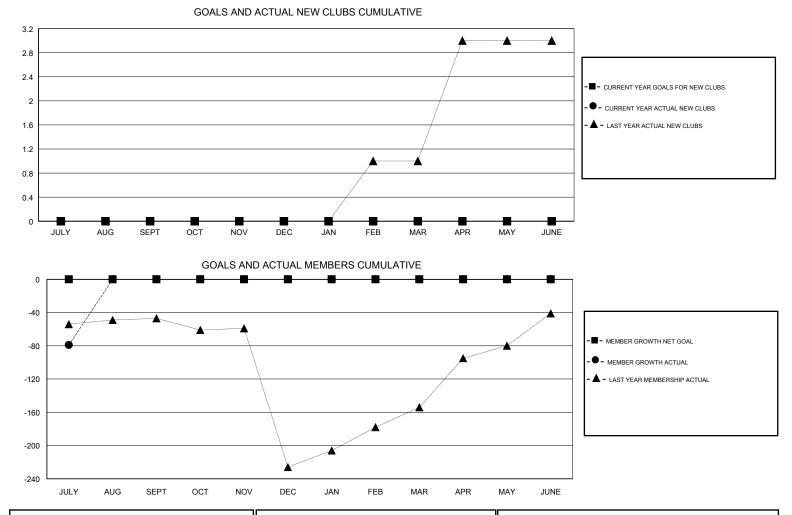

## GMT CA

| Clubs                 |               |           |               | Members               |                           |                         |                                                    |  |
|-----------------------|---------------|-----------|---------------|-----------------------|---------------------------|-------------------------|----------------------------------------------------|--|
| RESULTS FOR 2018-2019 |               |           |               | RESULTS FOR 2018-2019 |                           |                         |                                                    |  |
| QUARTER               | NEW CLUB GOAL | NEW CLUBS | DROPPED CLUBS | QUARTER               | MEMBER GROWTH NET<br>GOAL | MEMBER GROWTH<br>ACTUAL | DROPPED<br>MEMBERS ACTUAL<br>(including transfers) |  |
| JULY/AUG/SEPT         | 0             | 0         | 1             | JULY/AUG/SEPT         | 0                         | 8                       | 87                                                 |  |
| OCT/NOV/DEC           | 0             | 0         | 0             | OCT/NOV/DEC           | 0                         | 0                       | 0                                                  |  |
| JAN/FEB/MAR           | 0             | 0         | 0             | JAN/FEB/MAR           | 0                         | 0                       | 0                                                  |  |
| APR/MAY/JUNE          | 0             | 0         | 0             | APR/MAY/JUNE          | 0                         | 0                       | 0                                                  |  |

| DROPPED CLUBS: 1 |          | 4 CLUBS OF 42 ADDED 1 OR MORE<br>NEW MEMBERS | <u>GENDER DISTRIBUTION</u><br>MALE 624 (46.81%)<br>FEMALE 709 (53.19%) |     |
|------------------|----------|----------------------------------------------|------------------------------------------------------------------------|-----|
| DROPPED MEMBERS  |          |                                              | Women Percentage Fiscal Year Goal: 0%                                  |     |
| DECEASED         | 2        | CLICK HERE FOR CUMULATIVE                    | TOTAL FAMILY UNIT MEMBERS                                              |     |
| CLUB CANCELLED   | 25<br>60 | MEMBERSHIP DATA                              | FAMILY MEMBERS PAYING HALF                                             | 275 |
| TOTAL            | 87       |                                              | DUES                                                                   |     |